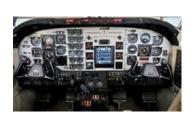

## **Avionics**

King KFC-250 Autopilot

- Flight Director

- Alt Pre-Select

Garmin GTN-725 WAAS IFR GPS

- ADS-B traffic & weather

- XM Weather

- Color Radar

Garmin GTX-345 Mode S Transponder

- ADS-B In/Out

Garmin GTX-335 Mode S Transponder

Garmin GDL-69 XM Datalink

King RDS-82VP Weather Radar

- displays on GTN-725

King KTR-908/KNR-634 Nav/Comms

King KY-196 Comm

King KDM-706 DME

King KR-806 ADF (INOP)

King KCS-305 Slaved Compass

King KRA-405 Radar Altimeter

King KGPS-560 EGPWS

L-3 SkyWatch479 Traffic

WX-950 Stormscope Fuel Flow Computer